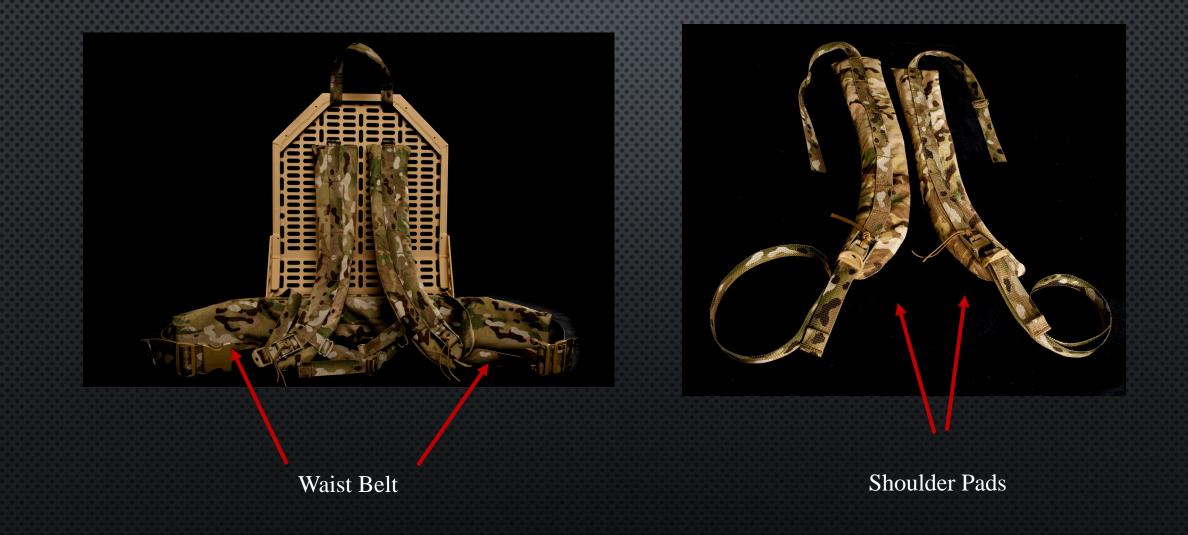

### SHOULDER PADS/ WAIST BELT SHOULDER STRAPS AND WAIST BELT MADE WITH <sup>3</sup>/<sub>4</sub> INCH THICK FOAM PADDING