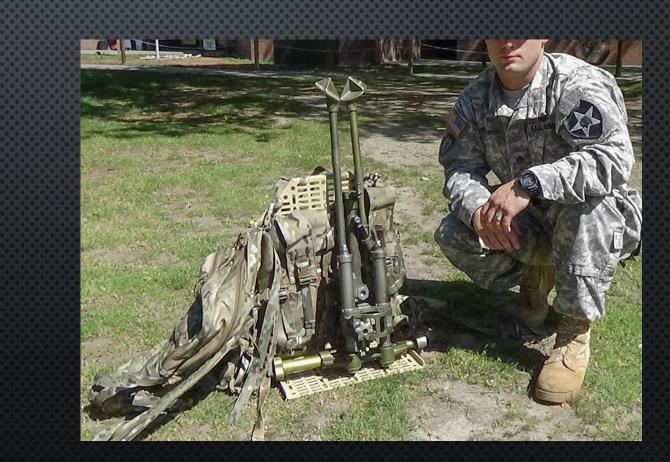

## (6) 60 MM TOOTSIE POUCHES, 60MM TUBE, TRIPOD AND 2 DAY ASSAULT PACK

## BULLDOGS COMPLETE MORTAR SYSTEM