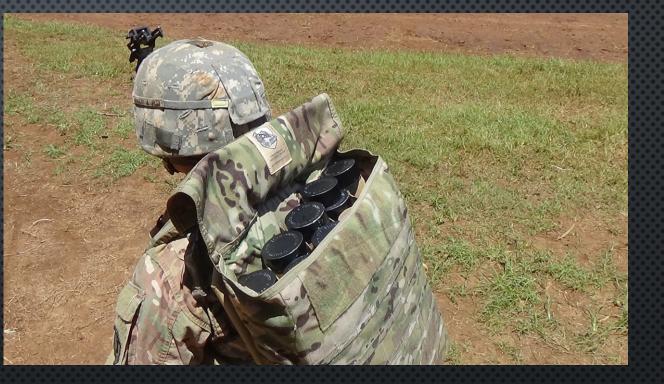

### 10 RD REINFORCED CARRIER

### (6) 60 MM RDS WITH TRIPOD

## 10 RD PLASTIC REINFORCED CARRIER

#### 10 RD CARRIER

- 1000 DENIER CORDURA
- PLASTIC REINFORCED TO PREVENT BASE PLATE FROM PUNCTURING TOOTSIES
- 1000 DENIER FABRIC IS DOUBLED IN HIGH WEAR AREAS TO PREVENT TEARING
- CAN BE USED TO CARRY LESS ROUNDS AND OTHER EQUIPMENT SUCH AS (6) RDS AND A HYDRATION SYSTEM, MRE, ETC.

## 10 RD CARRIER

Tootsies can be removed due to removable divider Wall

This allows for custom configuration