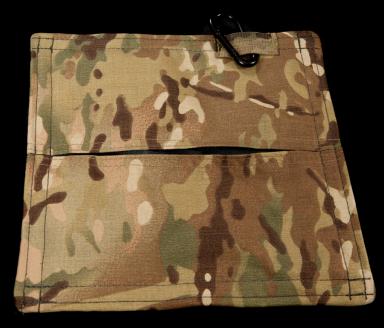

## MULTIPURPOSE POUCH, (WEIGHT 4 OUNCES)

MULTIPURPOSE POUCH, HYDRATION OR OTHER MISSION ESSENTIAL ITEMS QTY (2) EACH