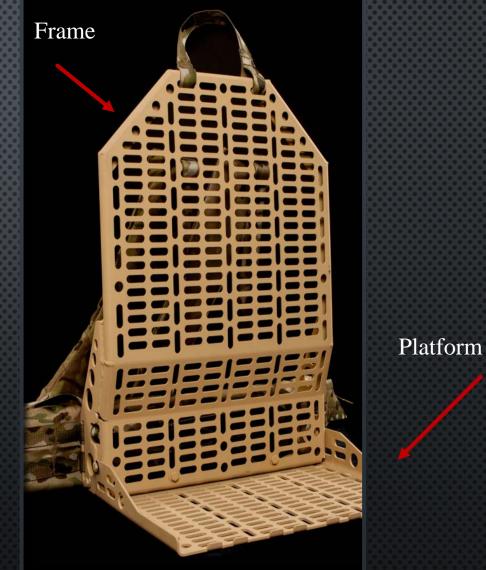

## **RAILS FRAME**

(RECONFIGURABLE, ACCESSORY, INTEGRATED, LOAD CARRIAGE SYSTEM)

THIS PACK FRAME IS COMPATIBLE WITH ALL MOLLE POUCHES. THE POUCHES CAN BE MOUNTED VERTICALLY OR HORIZONTALLY.

THE PACK FRAME HAS A LOAD CAPACITY OF 400 LBS.

THE REMOVABLE PLATFORM CAN BE USED TO CARRY Ammunition Cans, Mortars, Batteries, Water, or any other Bulky Items.

CONSTRUCTED FROM AIRCRAFT ALUMINUM, WHICH IS CARC (CHEMICAL AGENT RESISTANT COATING) COATED.

## RAILS ASSEMBLY AND EXTRA HARDWARE

THE PLATFORM IS REMOVABLE, NYLOCK NUT AND BOLTS, ALL STAINLESS STEEL HARDWARE