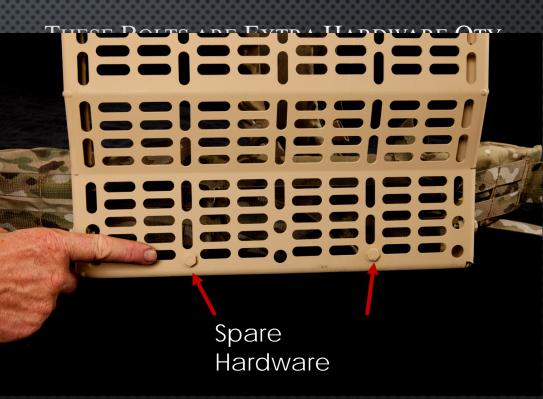

## RAILS ASSEMBLY AND EXTRA HARDWARE

THE PLATFORM IS REMOVABLE, NYLOCK NUT AND BOLTS, ALL STAINLESS STEEL HARDWARE