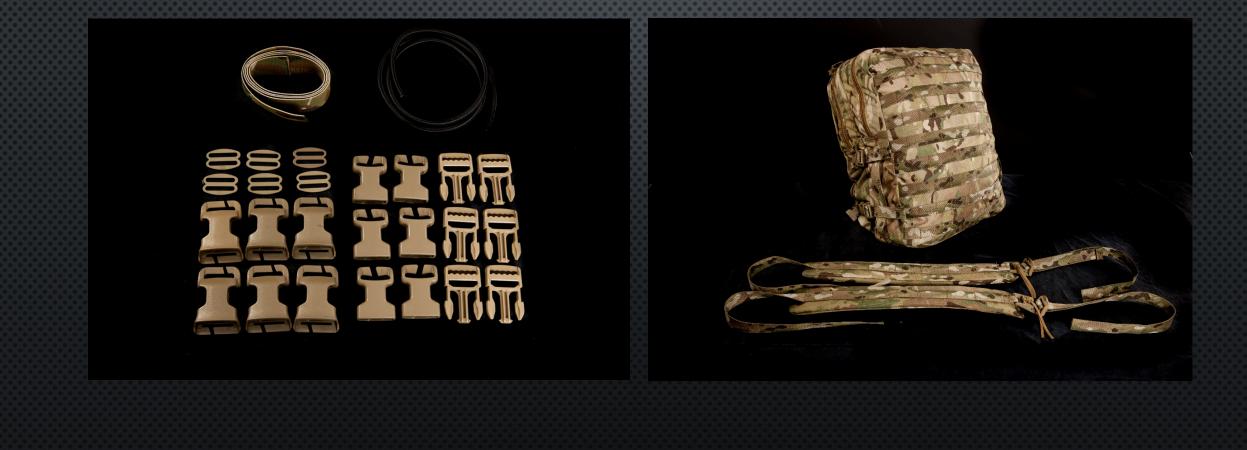

6. (1) 5 RD 60 MM PLASTIC REINFORCED MORTAR / BASE PLATE CARRIER (MORTARS ARE KEPT IN THE TOOTSIE)

- 7. (1) M65 MORTAR BALLISTICS COMPUTER POUCH
- 8. (2) ACCESSORY POUCH
- 9. (2) HYDRATION POUCH

- 10. (1) HEAT SHIELD MITT
  11. (2) JACKET POUCH
  12. (2) 2 DAY PACK
  13. (1) 60 MM MORTAR COVER (COVER THE MORTAR SYSTEM WHEN ASSEMBLED)
  14. (1) LINEAR RANGE SCALE COVER
  15. SPARE PARTS KIT / PLASTIC ACCESSORIES:
  (6) QUASMS
  (6) 1" INCH MALE FAST TACKS
  (6) FEMALE SPLIT BARS
  (12) 1 INCH TRIGLIDES
  - (3) FEET 1/4" BLACK BUNGEE CORD
  - (3) FEET 1 INCH WEBBING