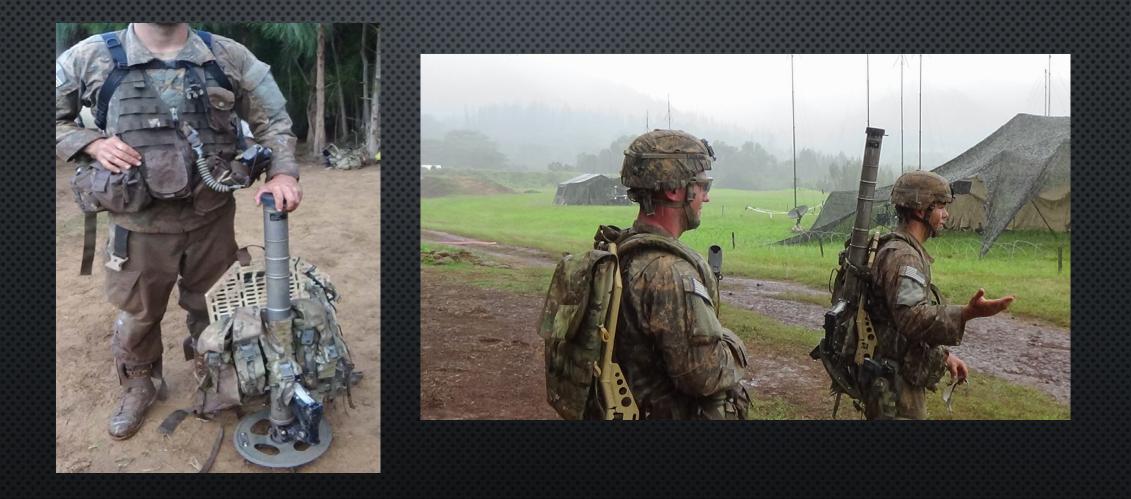

### MACHINE GUNNERS KIT COMPONENTS

### 60MM MORTAR KIT ITEMS LIST

THE BULLDOG 60MM MORTAR KIT ALLOWS TOTAL EQUIPMENT INTEGRATION FROM THE VARIOUS MOLLE POUCHES. THIS IS MADE POSSIBLE BY UTILIZING THE BULLDOG RAILS PACK FRAME. THE 60MM MORTAR KIT HAS LEVERAGED NEW TECHNOLOGY TO IMPROVE AN EXISTING SYSTEM TO PROVIDE SMALL UNIT WEAPONS WITH IMPROVED EFFICIENCY OVER CURRENT SYSTEMS AT REDUCED WEIGHT, WHILE PROVIDING INCREASED LETHALITY