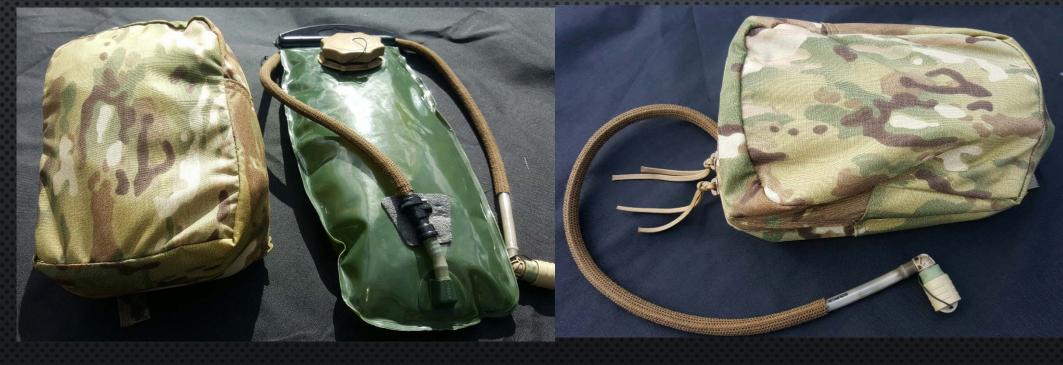

## MULTIPURPOSE POUCH, (WEIGHT 4 OUNCES)

MULTIPURPOSE POUCH, HYDRATION OR OTHER MISSION ESSENTIAL ITEMS QTY (2) EACH

### 100 OZ BLADDER IS INSIDE.