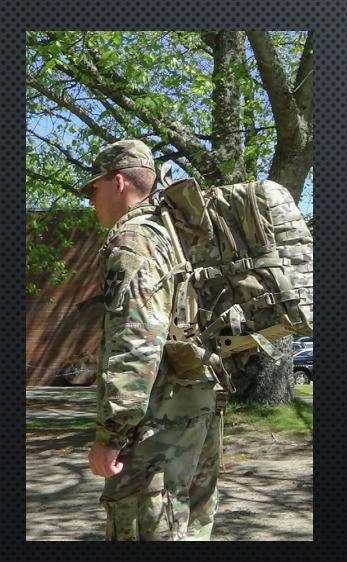

## **RAILS FRAME**

(RECONFIGURABLE, ACCESSORY, INTEGRATED, LOAD CARRIAGE SYSTEM)

THIS PACK FRAME IS COMPATIBLE WITH ALL MOLLE POUCHES. THE POUCHES CAN BE MOUNTED VERTICALLY OR HORIZONTALLY.

THE PACK FRAME HAS A LOAD CAPACITY OF 400 LBS.

THE REMOVABLE PLATFORM CAN BE USED TO CARRY Ammunition Cans, Mortars, Batteries, Water, or any other Bulky Items.

CONSTRUCTED FROM AIRCRAFT ALUMINUM, WHICH IS CARC (CHEMICAL AGENT RESISTANT COATING) COATED.

### RAILS PLATFORM: EQUIPMENT PLATFORM WITH SECURE STRAP DESIGNED TO HOLD AMMO CANS, BATTERIES, FOOD, WATER, LOAD CAPACITY 150 LBS!

### SHOULDER PADS/ WAIST BELT SHOULDER STRAPS AND WAIST BELT MADE WITH <sup>3</sup>/<sub>4</sub> INCH THICK FOAM PADDING