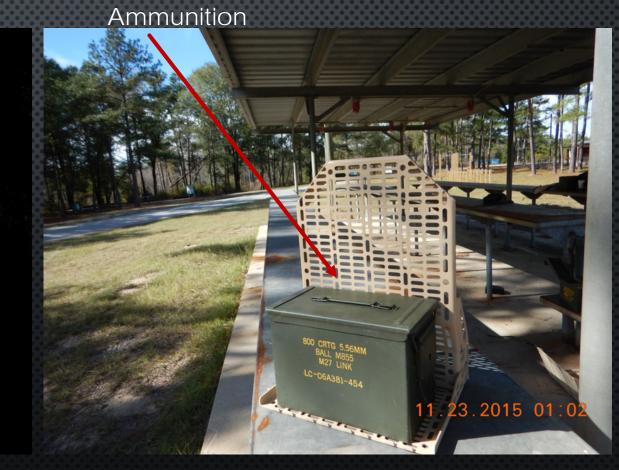

THE REMOVABLE PLATFORM CAN BE USED TO CARRY Ammunition Cans, Mortars, Batteries, Water, or any other Bulky Items.

CONSTRUCTED FROM AIRCRAFT ALUMINUM, WHICH IS CARC (CHEMICAL AGENT RESISTANT COATING) COATED.

### RAILS PLATFORM: EQUIPMENT PLATFORM WITH SECURE STRAP DESIGNED TO HOLD AMMO CANS, BATTERIES, FOOD, WATER, LOAD CAPACITY 150 LBS!