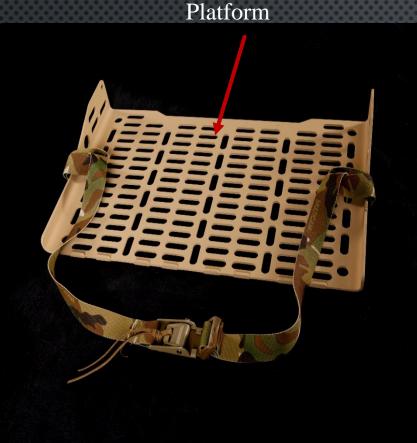

### RAILS PLATFORM: EQUIPMENT PLATFORM WITH SECURE STRAP DESIGNED TO HOLD AMMO CANS, BATTERIES, FOOD, WATER, LOAD CAPACITY 150 LBS!

## RAILS ASSEMBLY AND EXTRA HARDWARE

THE PLATFORM IS REMOVABLE, NYLOCK NUT AND BOLTS, ALL STAINLESS STEEL HARDWARE