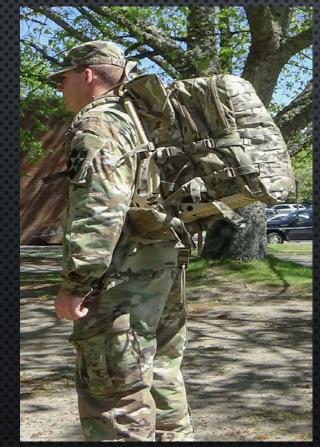

## **RAILS FRAME**

(RECONFIGURABLE, ACCESSORY, INTEGRATED, LOAD CARRIAGE SYSTEM)

THIS PACK FRAME IS COMPATIBLE WITH ALL MOLLE POUCHES. THE POUCHES CAN BE MOUNTED VERTICALLY OR HORIZONTALLY.

THE PACK FRAME HAS A LOAD CAPACITY OF 400 LBS.

### 60MM MORTAR KIT ITEMS LIST

THE BULLDOG 60MM MORTAR KIT ALLOWS TOTAL EQUIPMENT INTEGRATION FROM THE VARIOUS MOLLE POUCHES. THIS IS MADE POSSIBLE BY UTILIZING THE BULLDOG RAILS PACK FRAME. THE 60MM MORTAR KIT HAS LEVERAGED NEW TECHNOLOGY TO IMPROVE AN EXISTING SYSTEM TO PROVIDE SMALL UNIT WEAPONS WITH IMPROVED EFFICIENCY OVER CURRENT SYSTEMS AT REDUCED WEIGHT, WHILE PROVIDING INCREASED LETHALITY