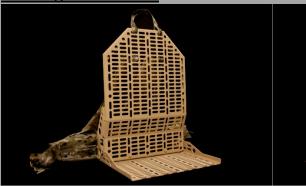

## **Bulldog Carl Gustav 84mm Kit**

This is the Current Method of Deployment.

Deploying through any type of Jungle, Woods, or

Mountain Terrain is virtually Impossible with

Todays Methods.

With the Bulldog Frame we can Mount Brackets
that will Securely hold the Carl Gustav to our
Frame. The Vertical, Horizontal, or at an angle is
possible. This is up to the soldier,

<u>All Items are Welded and Secured with Stainless</u> Steel Locking Hardware.

With the Bulldog Carl Gustav Kit, a Two Soldier Weapon Team can easily Transition from their Machine Gun to their Gustav.

Due to the ability to place the Gustav at an angle this prevents the Weapon System from hitting their heads while in the Prone Position.