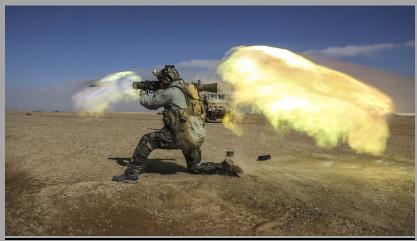

## **Bulldog Carl Gustav 84mm Kit**

This is the Current Method of Deployment.

Deploying through any type of Jungle, Woods, or

Mountain Terrain is virtually Impossible with

Todays Methods.

With the Bulldog Frame we can Mount Brackets
that will Securely hold the Carl Gustav to our
Frame. The Vertical, Horizontal, or at an angle is
possible. This is up to the soldier,

**Deployment Method** 

- The Gunner will deploy the Carl Gustav Tube
- The Ammo Bearer will carry 2-6 Rounds in either our Large / or Medium Ruck. Padded removable Dividers are placed inside allowing the soldier to carry between 2-6 Rounds depending on the mission
- (6) Padded Single Round Pouches should be added to distribute ammo amongst the Squad