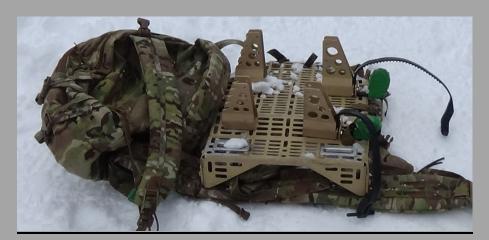

## **Custom 2 Day Ruck**

• 2500 Cubic Inches: 1.5 Lb

• Mounts over the Mortar Tube

The 2 Day Assault Ruck mounts over the Gustav in the exact manner as the Mortar Tube, Javelin or 240 Ag Ammo Pouches

**Bulldog Rail Frame** 

- Aircraft Grade Aluminum
- All Seams are Welded
- Hardware is Stainless Steel with Nylon Lock Nuts
- Capacity 250 Lb.
- 220 Lbs. was carried 22 miles at Fort Bragg by an incredible soldier
- Shoulder Straps and Waist Belt are ¾ inch thick 4 Lb Density Foam

## **Bulldog Mounting Brackets**

- Aircraft Grade Aluminum
- All Seams are Welded
- Hardware is Stainless Steel with Nylon Lock Nuts
- Capacity 250 Lb.

7 Lb. savings from current issue 2-day Ruck / 2 Lb. weight savings with our 4 Oz Hydration Pouch.