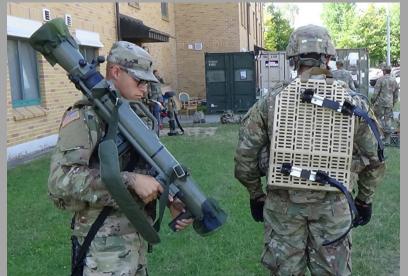

**Deployment Method** 

- The Gunner will deploy the Carl Gustav Tube
- The Ammo Bearer will carry 2-6 Rounds in either our Large / or Medium Ruck. Padded removable Dividers are placed inside allowing the soldier to carry between 2-6 Rounds depending on the mission
- (6) Padded Single Round Pouches should be added to distribute ammo amongst the Squad

Single Round Pouches are Available. This way extra Ammo can be divided up amongst the Squad.

They are 360 Degree Padded to prevent damage to the Round or the Primer.

• General Recommendations is for the Ammo Bearer to Carry no more than 3 Rounds.