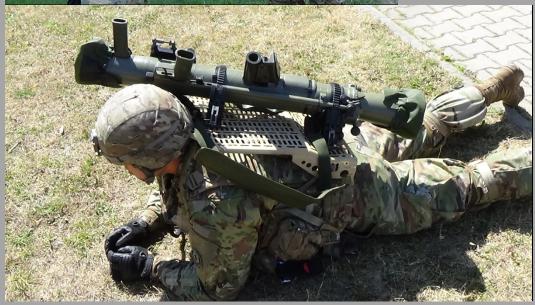

<u>All Items are Welded and Secured with Stainless</u> Steel Locking Hardware.

With the Bulldog Carl Gustav Kit, a Two Soldier Weapon Team can easily Transition from their Machine Gun to their Gustav.

Due to the ability to place the Gustav at an angle this prevents the Weapon System from hitting their heads while in the Prone Position.