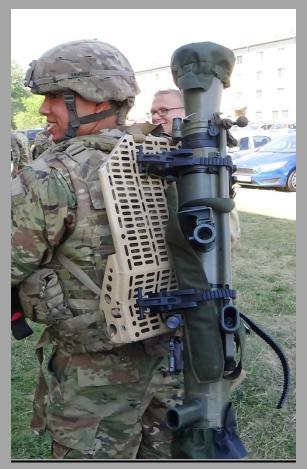

## **Bulldog Carl Gustav 84mm Kit**

This is the Current Method of Deployment.

Deploying through any type of Jungle, Woods, or

Mountain Terrain is virtually Impossible with

Todays Methods.

With the Bulldog Frame we can Mount Brackets
that will Securely hold the Carl Gustav to our
Frame. The Vertical, Horizontal, or at an angle is
possible. This is up to the soldier,

<u>All Items are Welded and Secured with Stainless</u> Steel Locking Hardware.

With the Bulldog Carl Gustav Kit, a Two Soldier Weapon Team can easily Transition from their Machine Gun to their Gustav.

Due to the ability to place the Gustav at an angle this prevents the Weapon System from hitting their heads while in the Prone Position.

## **Bulldog Mounting Brackets**

- Aircraft Grade Aluminum
- All Seams are Welded
- Hardware is Stainless Steel with Nylon Lock Nuts
- Capacity 250 Lb.

7 Lb. savings from current issue 2-day Ruck / 2 Lb. weight savings with our 4 Oz Hydration Pouch.