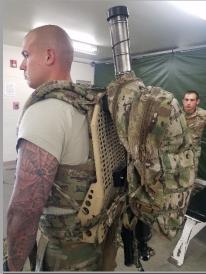

## **Bulldog Carl Gustav 84mm Kit**

This is the Current Method of Deployment.

Deploying through any type of Jungle, Woods, or

Mountain Terrain is virtually Impossible with

Todays Methods.

With the Bulldog Frame we can Mount Brackets
that will Securely hold the Carl Gustav to our
Frame. The Vertical, Horizontal, or at an angle is
possible. This is up to the soldier,

<u>All Items are Welded and Secured with Stainless</u> Steel Locking Hardware.

With the Bulldog Carl Gustav Kit, a Two Soldier Weapon Team can easily Transition from their Machine Gun to their Gustav.

Due to the ability to place the Gustav at an angle this prevents the Weapon System from hitting their heads while in the Prone Position.

## **Custom 2 Day Ruck**

• 2500 Cubic Inches: 1.5 Lb

• Mounts over the Mortar Tube

The 2 Day Assault Ruck mounts over the Gustav in the exact manner as the Mortar Tube, Javelin or 240 Ag Ammo Pouches

**Bulldog Rail Frame** 