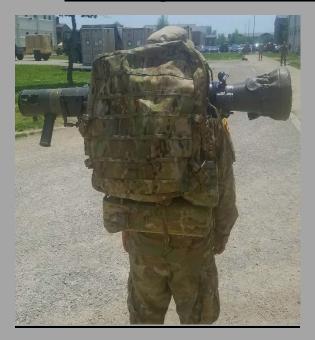

## **Bulldog Carl Gustav 84mm Kit**

This is the Current Method of Deployment.

Deploying through any type of Jungle, Woods, or

Mountain Terrain is virtually Impossible with

Todays Methods.

With the Bulldog Frame we can Mount Brackets
that will Securely hold the Carl Gustav to our
Frame. The Vertical, Horizontal, or at an angle is
possible. This is up to the soldier,

<u>All Items are Welded and Secured with Stainless</u> Steel Locking Hardware.

With the Bulldog Carl Gustav Kit, a Two Soldier Weapon Team can easily Transition from their Machine Gun to their Gustav.

Due to the ability to place the Gustav at an angle this prevents the Weapon System from hitting their heads while in the Prone Position.