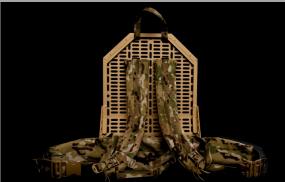

## **Custom 2 Day Ruck**

• 2500 Cubic Inches: 1.5 Lb

• Mounts over the Mortar Tube

The 2 Day Assault Ruck mounts over the Gustav in the exact manner as the Mortar Tube, Javelin or 240 Ag Ammo Pouches

**Bulldog Rail Frame** 

- Aircraft Grade Aluminum
- All Seams are Welded
- Hardware is Stainless Steel with Nylon Lock Nuts
- Capacity 250 Lb.
- 220 Lbs. was carried 22 miles at Fort Bragg by an incredible soldier
- Shoulder Straps and Waist Belt are ¾ inch thick 4 Lb Density Foam

## **Bulldog Mounting Brackets**

- Aircraft Grade Aluminum
- All Seams are Welded
- Hardware is Stainless Steel with Nylon Lock Nuts
- Capacity 250 Lb.

7 Lb. savings from current issue 2-day Ruck / 2 Lb. weight savings with our 4 Oz Hydration Pouch.