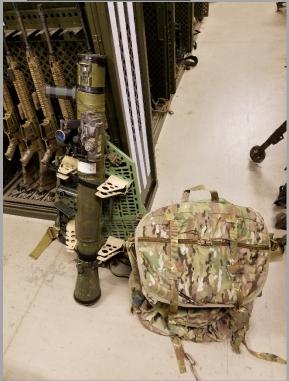

## **Bulldog Carl Gustav 84mm Kit**

This is the Current Method of Deployment.

Deploying through any type of Jungle, Woods, or

Mountain Terrain is virtually Impossible with

Todays Methods.

With the Bulldog Frame we can Mount Brackets
that will Securely hold the Carl Gustav to our
Frame. The Vertical, Horizontal, or at an angle is
possible. This is up to the soldier,

<u>All Items are Welded and Secured with Stainless</u> Steel Locking Hardware.

With the Bulldog Carl Gustav Kit, a Two Soldier Weapon Team can easily Transition from their Machine Gun to their Gustav.

Due to the ability to place the Gustav at an angle this prevents the Weapon System from hitting their heads while in the Prone Position.

**Deployment Method** 

- The Gunner will deploy the Carl Gustav Tube
- The Ammo Bearer will carry 2-6 Rounds in either our Large / or Medium Ruck. Padded removable Dividers are placed inside allowing the soldier to carry between 2-6 Rounds depending on the mission
- (6) Padded Single Round Pouches should be added to distribute ammo amongst the Squad